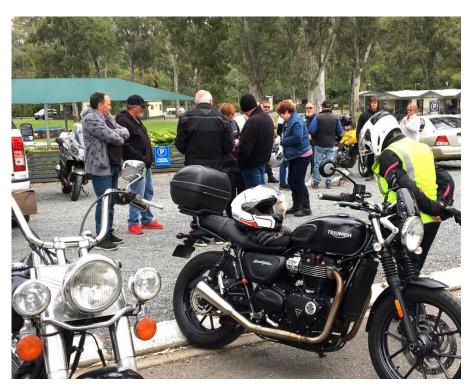

#### **SARV Point Turton Weekend**

What a fantastic turn out and place for the end of year event for SARV. The weather Gods smiled upon us with blue skies and blue seas. If you haven't been here, it is well worth the trip. It is on the west coast of Yorke Peninsula.

park. Much chatting, laughing, nibbles and one or two dinks were enjoyed.

The jetty was built in 1876 to export barley. Then they started quarrying stone and superphosphate. The caravan park is located in this area and so it is very protected by the cliffs.

The caravan park is right on the beach with a lovely long jetty. Great fishing and there are the resident stingrays. There is mother ray and her two little rays around the jetty. They will come right up to you and let you touch them. Life is fairly chilled here, even the pelicans don't rush off. By Friday after-noon we had filled up the caravan

Saturday was another magnificent day to tour the area. Warooka was a popular spot and I heard the second-hand shop nearly sold out! Good

on ya Brian and Val. After everyone returned from their travels, walks and fishing, we prepared ourselves to take over the local Tavern. It was a very enjoyable evening Sunday for some was the trip back home, but many stayed on to enjoy the spot. A big thank you to everyone who attended a SARV event this year and to those who helped organise these events.