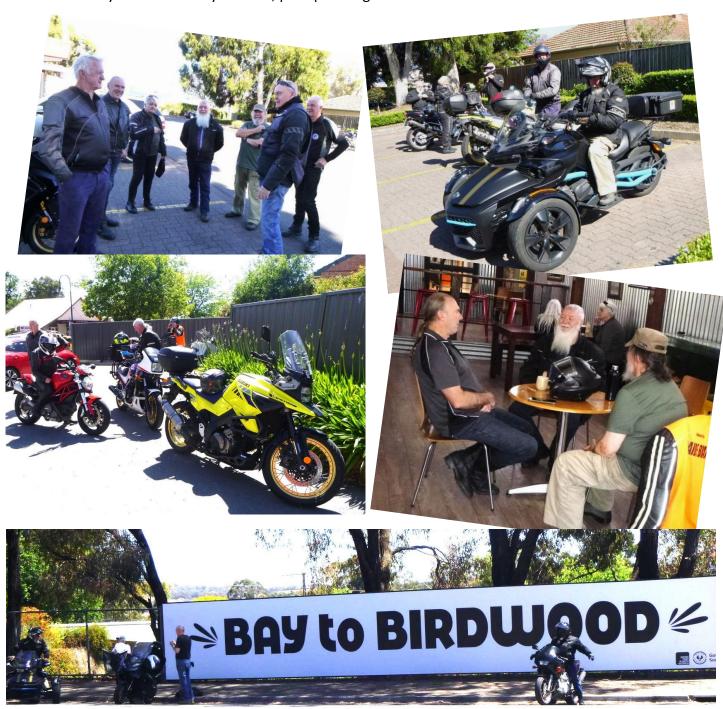

# Sunday Ride Round Up 19th November 2023 Balhannah Ride Leader Peter Wood

We had 10 people on 8 bikes at Macca's on a perfect spring day for our ride to Balhannah. We had everything from late model adventure bikes, early 70's and early 80's sports bikes, an ex-police BMW, a red Ducati, a tourer with 381,000km under its wheels, near new scooter and even a Canam trike. It was an incident free ride, which had to be planned carefully to avoid the road closures caused by the Classic Adelaide Rally. I don't think we saw any of the competitors anywhere on the ride which took us to Birdwood (see last photo) for morning tea before cruising through Harrogate to Balhannah for lunch. There are no photos at our final destination as my camera battery was flat, poor planning! Thanks to Frank and Rob for tail end charlie duties.