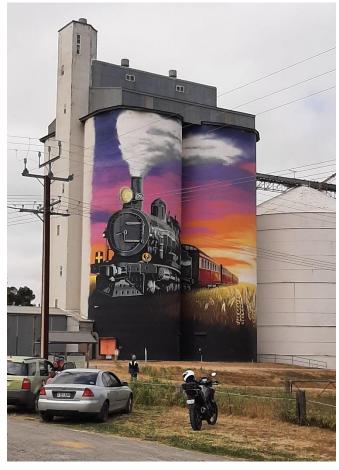

Silo Art by Robin Butler

Adding to your scribe's previous silo art presentation (see The Odyssey February 2022) I have captured this additional artwork from Farrell Flat Silo's. These images were captured during the Sunday morning ride led by

Farrell Flat silos feature a beautiful rendition of a steam locomotive number RX55 hauling passengers on the last passenger run through Farrell Flat in December 1986.

RX55 was manufactured in Adelaide at the Islington Railway workshops for the South Australian Railways where 84 of the RX class were built. RX55 began service in 1913 and worked until 1964, over 50 years of service. Try getting that sort of life out of a modern freight hauler!

The wheatfields around the train represent the opening of the region to farming in the early 1870's. The railway provided cost effective transport linking the local grain producers to overseas markets.

Farrell Flat is located 12 km east of Clare and 22 km southwest of Burra. It was once at the heart of a thriving farming community. Today it is basically a satellite town to the larger towns nearby. Named Hanson when originally surveyed in 1870 but officially renamed Farrell Flat in February 1940. It was named for the Colonial Chaplain and Dean of Adelaide James Farrell.