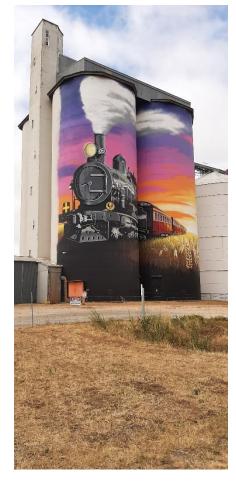

Silo Art by Robin Butler

Adding to your scribe's previous silo art presentation (see The Odyssey February 2022) I have captured this additional artwork from Farrell Flat Silo's. These images were captured during the Sunday morning ride led by

Farrell Flat silos feature a beautiful rendition of a steam locomotive number RX55 hauling passengers on the last passenger run through Farrell Flat in December 1986.

RX55 was manufactured in Adelaide at the Islington Railway workshops for the South Australian Railways where 84 of the RX class were built. RX55 began service in 1913 and worked until 1964, over 50 years of service. Try getting that sort of life out of a modern freight hauler!

The wheatfields around the train represent the opening of the region to farming in the early 1870's. The railway provided cost effective transport linking the local grain producers to overseas markets.

Farrell Flat is located 12 km east of Clare and 22 km southwest of Burra. It was once at the heart of a thriving farming community. Today it is basically a satellite town to the larger towns nearby. Named Hanson when originally surveyed in 1870 but officially renamed Farrell Flat in February 1940. It was named for the Colonial Chaplain and Dean of Adelaide James Farrell.