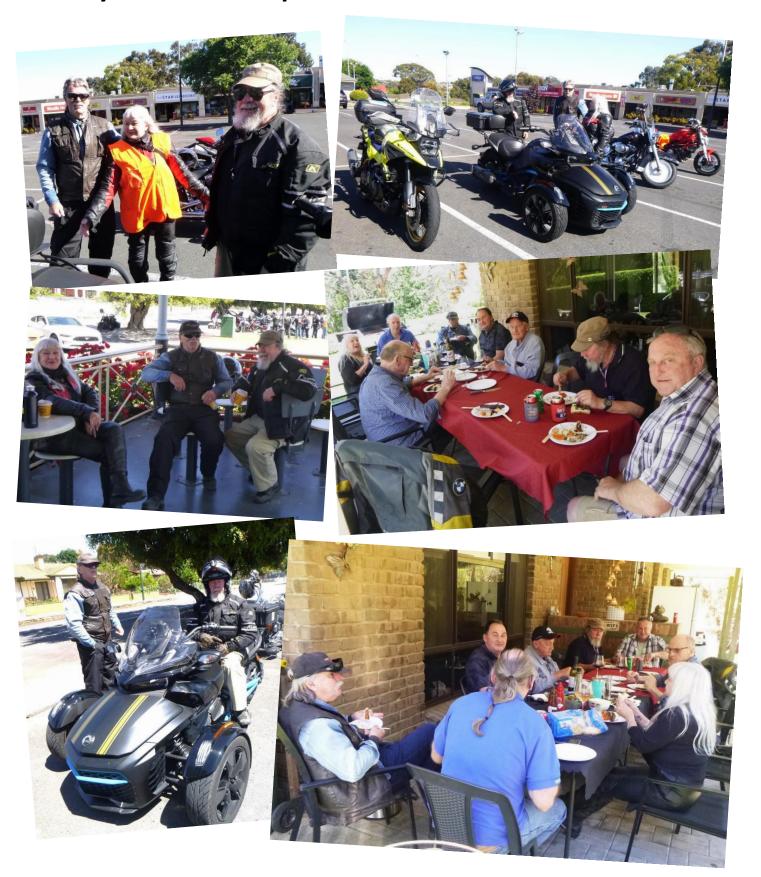

# 29th Odyssey at Clare hosted by the Torrens Valley Branch.

The weather was cool but rain fell through Sunday night and Monday am which didn't affect us.

98 members and their partners attended from all over S.A. with one couple from Victoria.

Friday evening, we were invited to the nearby Food and Wine Centre for local wine tasting.

About 60 attended then it was off to the Caravan Park kitchen for a BBQ tea.

The local butcher rocked up with his BBQ trailer and cooked the meat with the Park staff providing the salads and dished up 81 meals. The rest of the evening was general chit-chat and catching up with old and making new friends.

Saturday morning, Bob lead a ride of approximately 30 riders, to Mintaro, Burra and surrounding areas which was enjoyed by those who went.

The Clare Show was across the road from the Caravan Park, so quite a few Ulyssians went to check it out. Others rode push bikes, walked dogs and drove around doing all the things tourists do. The Saturday night dinner was held at the Clare Sports Club in their newly built facility. Some of the Committee went over in the afternoon to set up the room and check out the sound system.

Transport to the venue was via two Maxi Taxis and if you only had two wheels, you made friends with

someone who had four! The meals were cooked and served by the Club volunteers. 98 attended and were fed in 45 minutes - the whole process being very efficient with great food. Then came the entertainment. A troupe of 6 ladies (Sue Freene being one of them) called the Copycats. They impersonated singers throughout the decades and whilst they were changing their costumes, Sue entertained us with a few jokes.